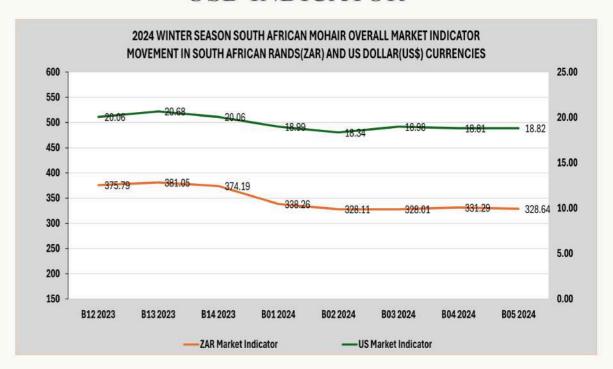

## **USD INDICATOR**

The fifth mohair sale of the 2024 winter selling season performed satisfactorily considering that it is just the two processing buyers competing. Compared to a year ago, the average RMS indicator is now 2% better, but the significant difference is that the Rand is currently 6.6% stronger than a year ago. That means that in real terms we are 8% better off than a year ago. Last year this time was also the turning point in demand and price. The Bosch Brothers of Somerset East, Robert, and Michael performed exceptionally well with their clip. Not only did they get the best price of the day for their super winter kid bale of twenty five microns at R720.000/kg, but their clip average is also well in the R400/kg bracket. The next sale will be a big sale with exceptionally high quality. The catalogue will be offered on the 19th of November. This sale is normally the highlight of the winter season.