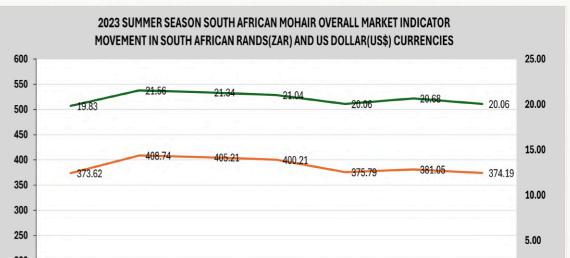

### PRICE MOVEMENT

| 1. Kids        | R 554.38 | -2.8% |
|----------------|----------|-------|
| 2. Young Goats | R 369.83 | +3.9% |
| 3. Adults      | R 303.64 | -2.9% |
| 4. Average     | R 374.19 | -1.8% |