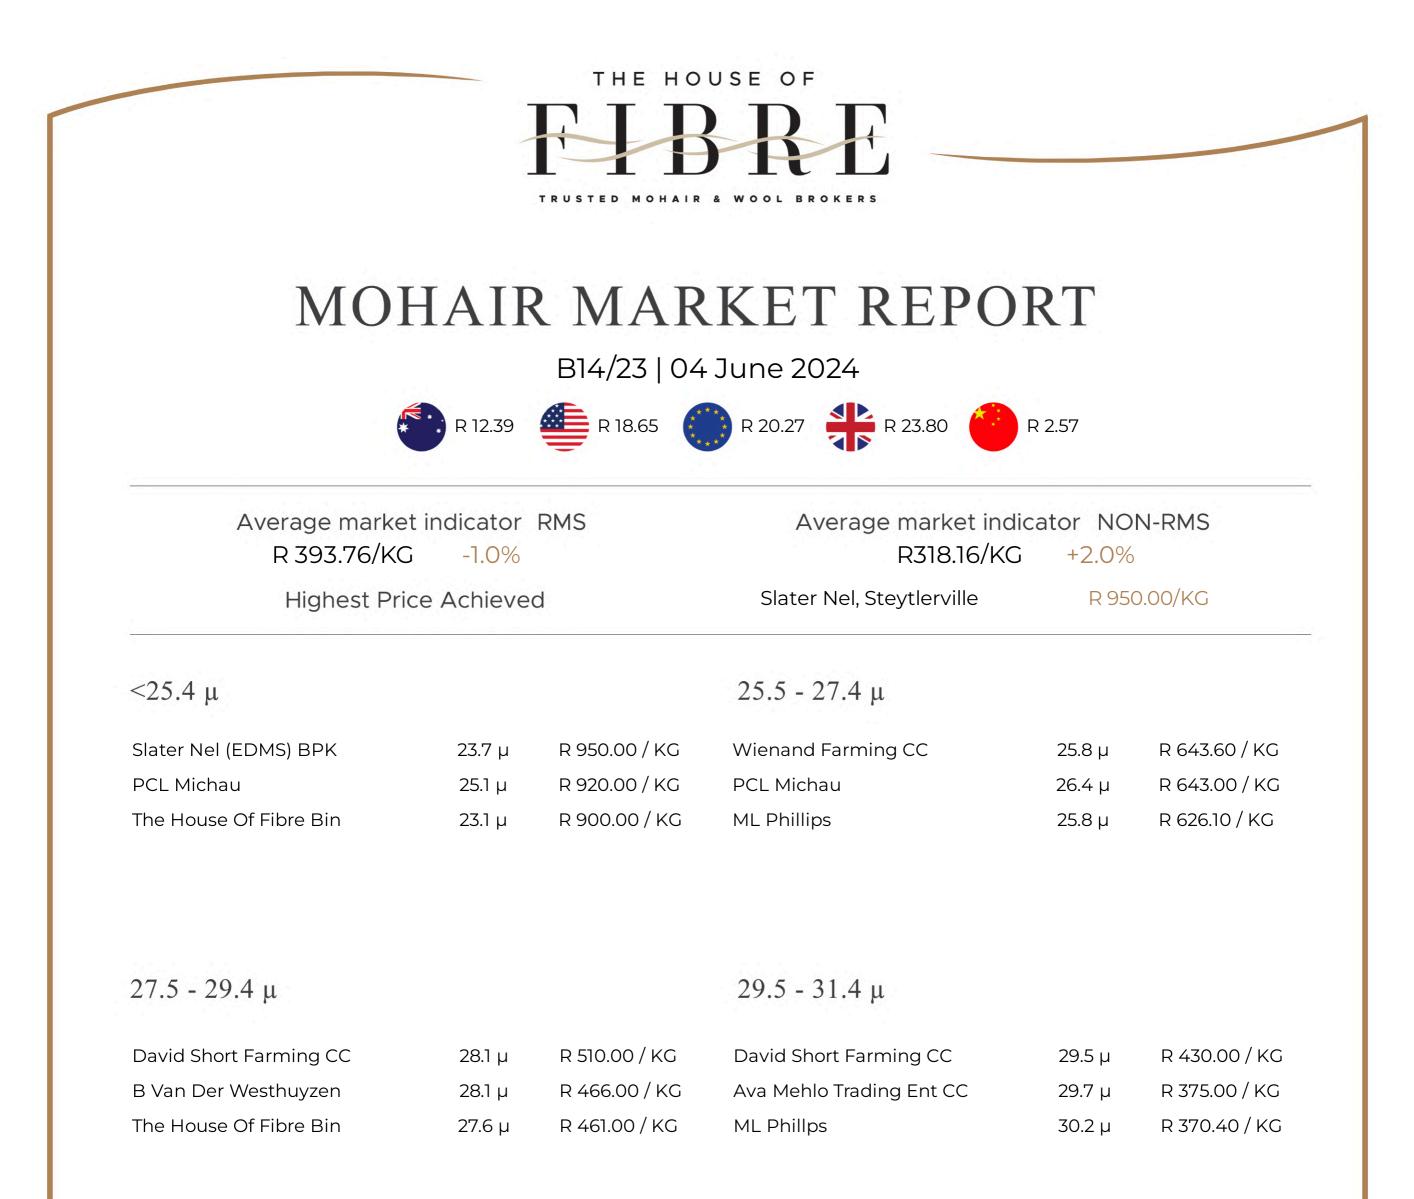

It is unfair to compare the last sale of the summer season with the second last sale, which is well known for the high-quality clips it presents. The final sale also has high-quality clips on it, but producers must remember that we empty all the bins, where a lot of lower qualities are also on offer. Under these circumstances, the HF marketing team is highly satisfied with the outcome of the sale. If you compare the RMS indicator with the last sale of a year ago, we are 4.5% better off. If you compare it with the previous sale, the price drop was limited to 1%, a real blessing. This is welcome news for the coming winter season. The highlights of the sale were dominated by three lots on offer. The best price at HF went to Schalk and Andreas Nel (Slater Nel Bpk) from Steytlerville at R950.00/kg for their super style, 23.7-micron bale. Paul Michau from Cradock fetched R920.00/kg for a 25.1-micron bale which is a bit unheard of for a 25micron bale, but it was an excellent B-length, super-style bale. Then we must congratulate the HF Binning team (Andrew/Rossouw/Abigail) with the best-ever price for a bin bale at R900.00/kg!! The bale was bought by the Italian company Vitali Barberis Canonica. The first sale of the winter season will be offered on the 20th of August 2024.